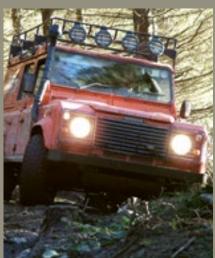

Will you need some teambuilding exercises? Ireland Xtreme at Carton House have the only tailor-made teambuilding resort in Ireland offering a unique combination of forest adventure, ropes course, 4x4 driving, blind driving and a survivor zone. All within 5 minutes' walking distance of the hotel entrance.

# **Xtreme.ie - Checklist**

Altitude - Ireland's newest high and low ropes course

Survivor - the ultimate strategic team building challenge

Xtreme forest adventures - treasure hunts with a difference

Xtreme off-road driving - a different way to explore the Carton House estate

Blind Land Rover driving - a fantastic way to enhance relationships

Archery, clay pigeon shooting - an unrivalled way to entertain clients or reward staff

Teambuilding - over 50 team challenges to choose from