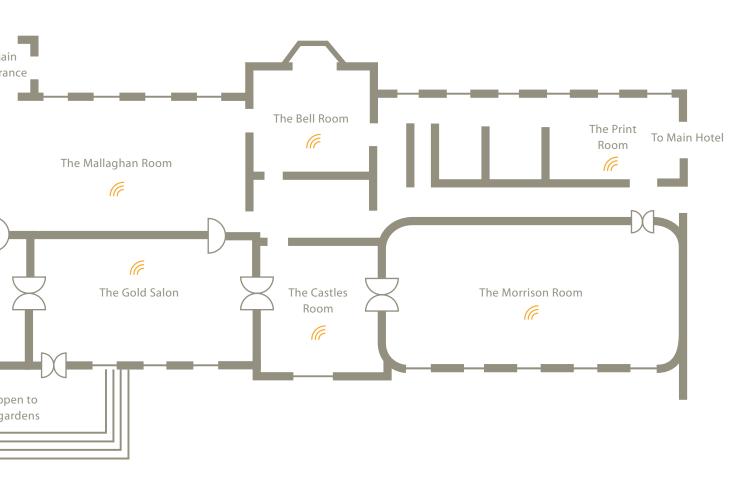

### In the Old House

Sometimes you just have to treat people to something special. Carton House is a unique venue that has been hosting special guests since 1739. Whatever your purpose – private dining in the Gold Salon or Morrison Dining Room, a board meeting in the Dukes Study, a seminar in the inspiring surrounds of the Library or exclusive use of the whole house – all rooms in the main house offer unrivalled historical grandeur with modern comfort. From dinner for 20 to drinks for 360, our dedicated team will help you make the best possible choice for your very special occasion.

WiFi Enabled throughout building

| Room                | Sq mts | Ceiling height | Banquet | Theatre | Classroom | Boardroom | U-shape | Cabaret | Cocktail reception |
|---------------------|--------|----------------|---------|---------|-----------|-----------|---------|---------|--------------------|
| The Gold Salon      | 62     | 5.5m           | 40      | 40      | 24        | 24        | 15      | 24      | 60                 |
| The Castles Room    | 33     | 5.5m           | -       | -       | -         | 8         | -       | -       | -                  |
| The Morrison Room   | 113    | 5.5m           | 70      | 60      | 30        | 26        | 20      | 36      | 100                |
| The Mallaghan Room  | 80     | 5.5m           | -       | -       | -         | -         | -       | -       | -                  |
| Entire Ground Floor |        |                | 100     | -       | -         | -         | -       | -       | 360                |