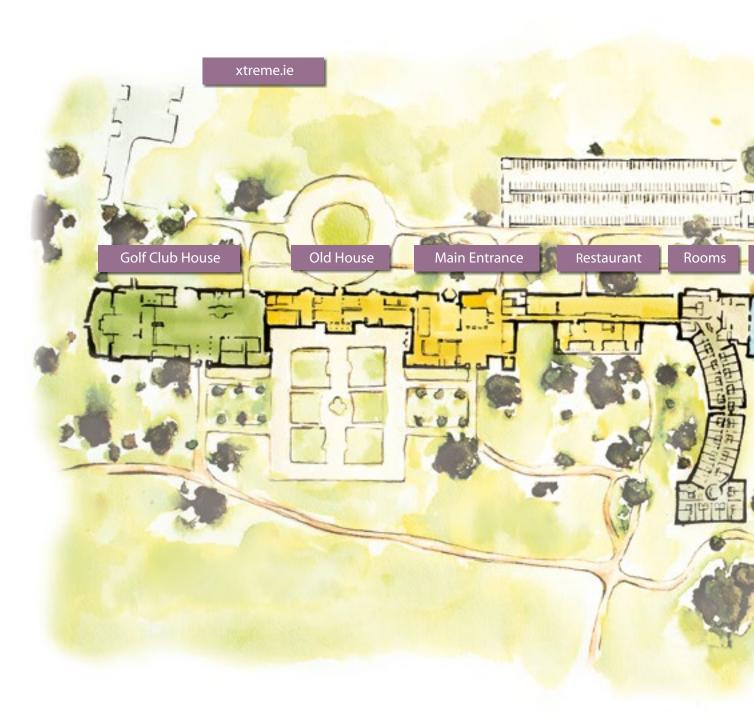

# **Spectacular view**

Carton House is a stunning piece of Irish history set on an 1,100 acre estate in Maynooth, Co. Kildare, with rolling woodlands intersected by the River Rye. The old and new blend seamlessly together with the modern Conference and Events facilities subtly connected to the Old House by glass corridors, affording views of the magnificent grounds. Grandeur aside, everything is in easy walking distance. From a spa treatment to a round of golf or Ireland Xtreme, it's all on your doorstep.

Will you need some teambuilding exercises? Ireland Xtreme at Carton House have the only tailor-made teambuilding resort in Ireland offering a unique combination of forest adventure, ropes course, 4x4 driving, blind driving and a survivor zone. All within 5 minutes' walking distance of the hotel entrance.

Have you considered how your guests will spend their leisure time? In the Darphin Luxury Spa or our courtyard swimming pool? Out on our two championship golf courses or getting into practice at the GUI National Academy? Perhaps cycling around the beautiful 1,100 acres or fishing for pike, trout or salmon?

# **Xtreme.ie - Checklist**

Altitude - Ireland's newest high and low ropes course

Survivor - the ultimate strategic team building challenge

Xtreme forest adventures - treasure hunts with a difference

Xtreme off-road driving - a different way to explore the Carton House estate