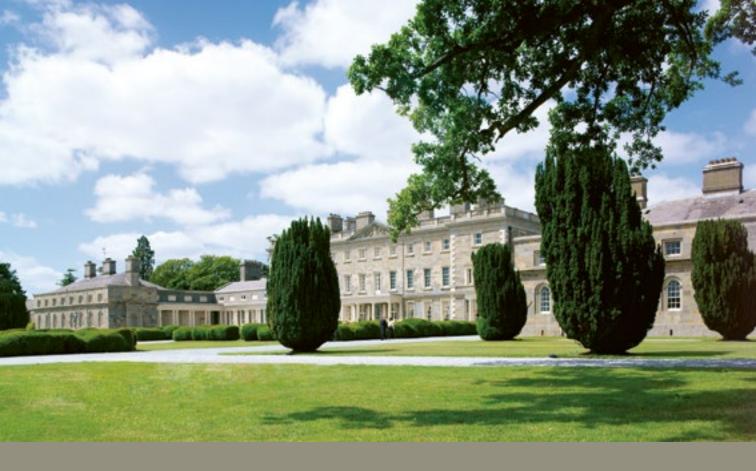

# **Spectacular view**

Carton House is a stunning piece of Irish history set on an 1,100 acre estate in Maynooth, Co. Kildare, with rolling woodlands intersected by the River Rye. The old and new blend seamlessly together with the modern Conference and Events facilities subtly connected to the Old House by glass corridors, affording views of the magnificent grounds. Grandeur aside, everything is in easy walking distance. From a spa treatment to a round of golf or Ireland Xtreme, it's all on your doorstep.