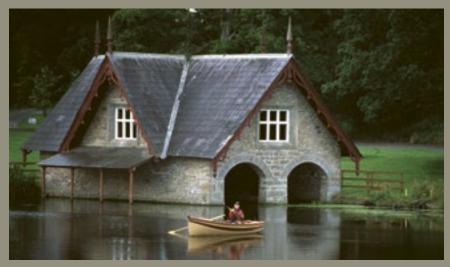

# **Spectacular view**

Carton House is a stunning piece of Irish history set on an 1,100 acre estate in Maynooth, Co. Kildare, with rolling woodlands intersected by the River Rye. The old and new blend seamlessly together with the modern Conference and Events facilities subtly connected to the Old House by glass corridors, affording views of the magnificent grounds. Grandeur aside, everything is in easy walking distance. From a spa treatment to a round of golf or Ireland Xtreme, it's all on your doorstep.