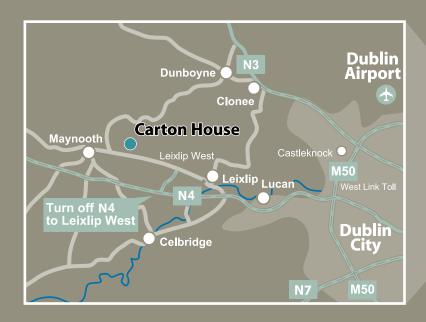

#### Travelling by car?

From Dublin, take the N4 motorway westbound turning off on the Lexlip/Celbridge exit. Then simply follow the signs to Carton House. You're just 5 minutes away.

#### Travelling by train?

Look for Maynooth station on the Western Suburban railway line. It's a short 40-minute train journey from Dublin and then just a 5-minute taxi ride from Maynooth station to Carton House.

#### Travelling by air?

Dublin International Airport serves all major European and international destinations. For onward travel by car, follow signs to the M1, M50, then the N4. Or we can recommend taxi and chauffeur services. For executive travellers arriving at Weston Airport, the N4 is close by and very convenient. Arrangements can also be made to land at Carton House by helicopter.