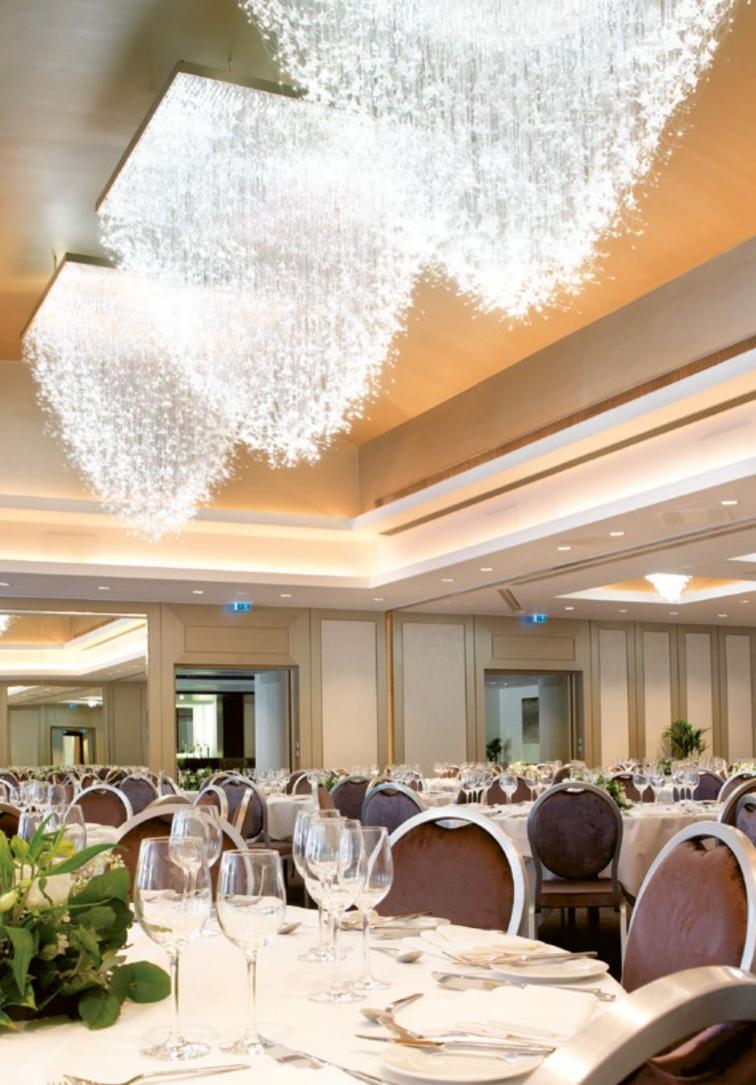

### The Carton Suite

The Carton Suite is designed around modern business. With all the latest audio, video and internet technology you'd expect. Enjoy modern styling and natural daylight inside and invigorating breakouts on manicured lawns outside.

Take it as one suite. Or split it into three. With its own entrance and pre-function foyer, it adapts to your individual needs. Business conferences, product launches, exhibitions and even car launches – it's hosted them all. By night, it can be a sophisticated space for a drinks reception or a shimmering silver ballroom for 360 gala dinner guests. Or the setting for dinner, after drinks in the main house.