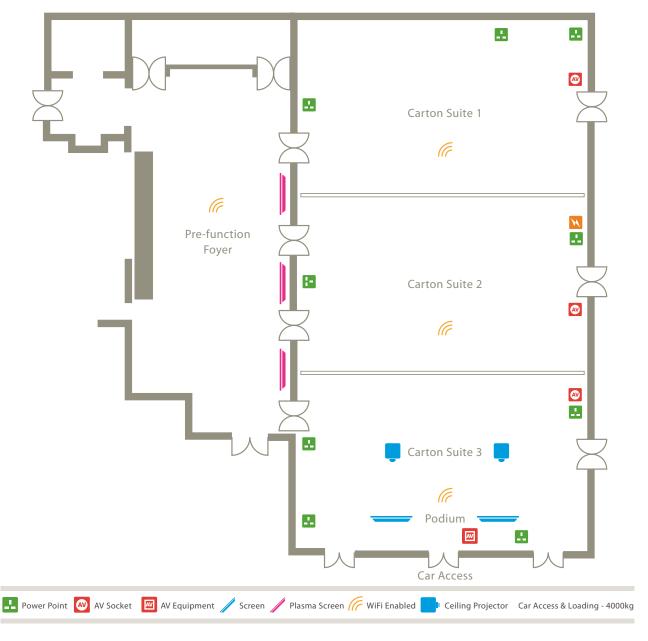

### The Carton Suite

The Carton Suite is designed around modern business. With all the latest audio, video and internet technology you'd expect. Enjoy modern styling and natural daylight inside and invigorating breakouts on manicured lawns outside.

Take it as one suite. Or split it into three. With its own entrance and pre-function foyer, it adapts to your individual needs. Business conferences, product launches, exhibitions and even car launches – it's hosted them all. By night, it can be a sophisticated space for a drinks reception or a shimmering silver ballroom for 360 gala dinner guests. Or the setting for dinner, after drinks in the main house.

| Room               | Sq mts | Ceiling Height | Banquet | Theatre | Classroom | Boardroom | U-shape | Dinner Dance | Cabaret |
|--------------------|--------|----------------|---------|---------|-----------|-----------|---------|--------------|---------|
| Carton Suite       | 510    | 3.2m           | 360     | 500     | 250       | -         | 94      | 330          | 250     |
| Carton Suite 1     | 162    | 3.2m           | 100     | 150     | 60        | 40        | 42      | 100          | 60      |
| Carton Suite 2     | 186    | 3.2m           | 100     | 150     | 60        | 40        | 42      | 100          | 60      |
| Carton Suite 3     | 162    | 3.2m           | 100     | 150     | 60        | 40        | 42      | 100          | 60      |
| Pre-function Foyer | 190    | 2.5m           | -       | -       | -         | -         | -       | -            | -       |