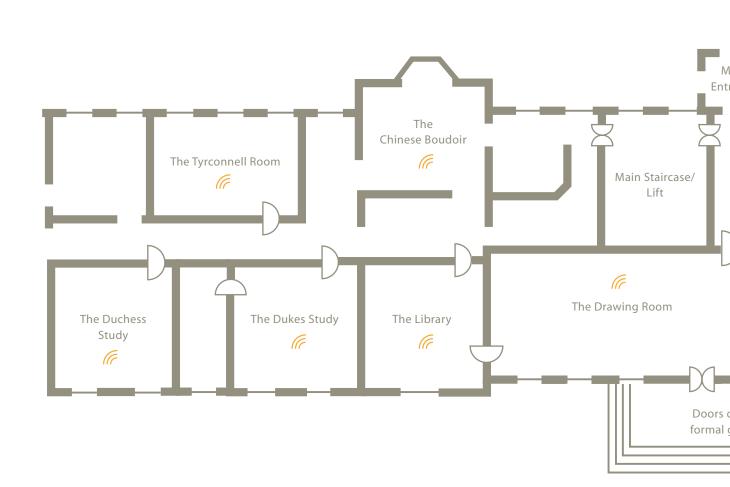

### In the Old House

Sometimes you just have to treat people to something special. Carton House is a unique venue that has been hosting special guests since 1739. Whatever your purpose – private dining in the Gold Salon or Morrison Dining Room, a board meeting in the Dukes Study, a seminar in the inspiring surrounds of the Library or exclusive use of the whole house – all rooms in the main house offer unrivalled historical grandeur with modern comfort. From dinner for 20 to drinks for 360, our dedicated team will help you make the best possible choice for your very special occasion.