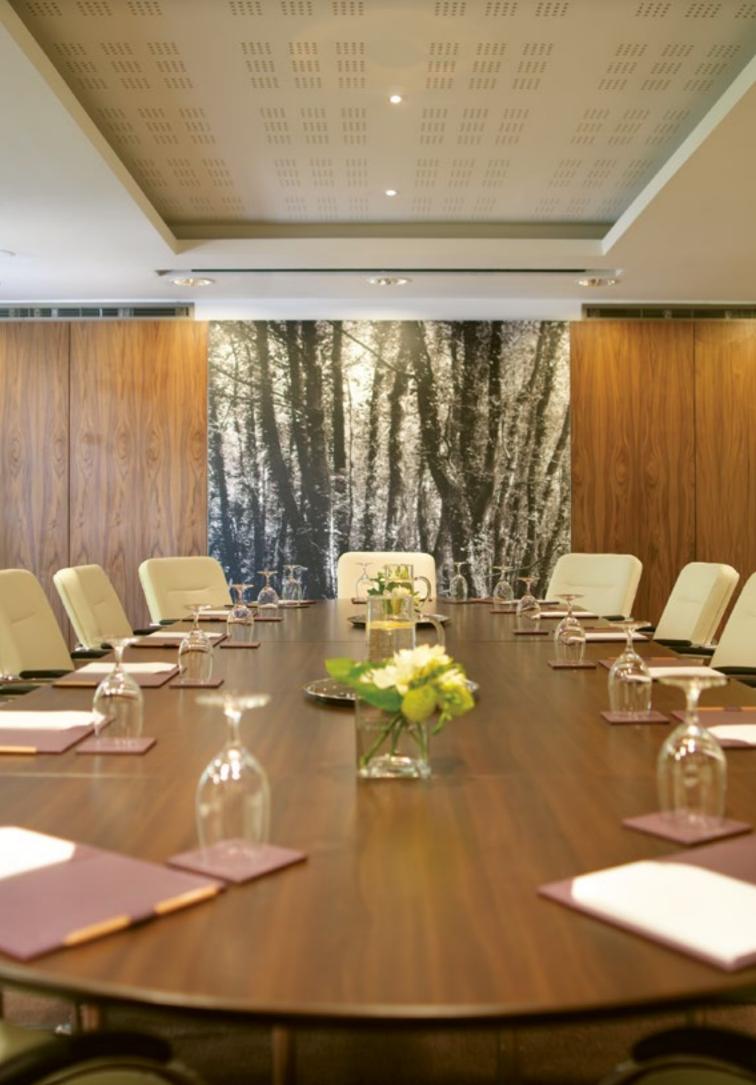

### In the Old House

Sometimes you just have to treat people to something special. Carton House is a unique venue that has been hosting special guests since 1739. Whatever your purpose – private dining in the Gold Salon or Morrison Dining Room, a board meeting in the Dukes Study, a seminar in the inspiring surrounds of the Library or exclusive use of the whole house – all rooms in the main house offer unrivalled historical grandeur with modern comfort. From dinner for 20 to drinks for 360, our dedicated team will help you make the best possible choice for your very special occasion.