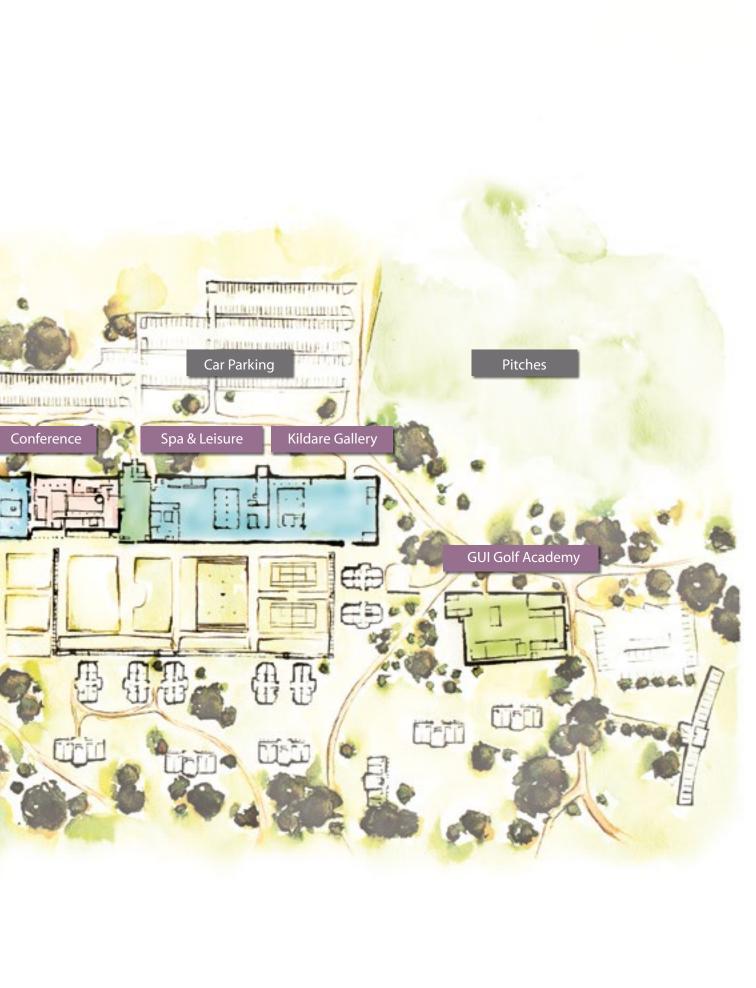

### Meet & team build in style

When you're looking for a stylish and innovative approach to your meeting, seminar, training course or reception, the Leinster Boardroom and Kildare Suite provide the answer. Like the Carton Suite on the floor below, the Kildare Suite can be split into three rooms. Or you can open it out to accommodate 100 delegates. Each room is fitted with state-of-the-art audio-visual equipment. With complimentary internet connection, and attentive Carton House service, of course.

Will you need some teambuilding exercises? Ireland Xtreme at Carton House have the only tailor-made teambuilding resort in Ireland offering a unique combination of forest adventure, ropes course, 4x4 driving, blind driving and a survivor zone. All within 5 minutes' walking distance of the hotel entrance.

Have you considered how your guests will spend their leisure time? In the Darphin Luxury Spa or our courtyard swimming pool? Out on our two championship golf courses or getting into practice at the GUI National Academy? Perhaps cycling around the beautiful 1,100 acres or fishing for pike, trout or salmon?