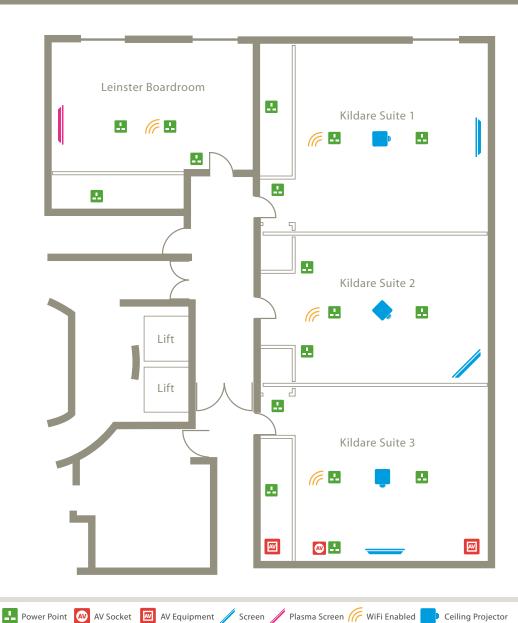

### Meet & team build in style

When you're looking for a stylish and innovative approach to your meeting, seminar, training course or reception, the Leinster Boardroom and Kildare Suite provide the answer. Like the Carton Suite on the floor below, the Kildare Suite can be split into three rooms. Or you can open it out to accommodate 100 delegates. Each room is fitted with state-of-the-art audio-visual equipment. With complimentary internet connection, and attentive Carton House service, of course.

| Room               | Sq mts | Ceiling Height | Banquet | Theatre | Classroom | Boardroom | U-shape | Dinner Dance | Cabaret |
|--------------------|--------|----------------|---------|---------|-----------|-----------|---------|--------------|---------|
| Carton Suite       | 510    | 3.2m           | 360     | 500     | 250       | -         | 94      | 330          | 250     |
| Carton Suite 1     | 162    | 3.2m           | 100     | 150     | 60        | 40        | 42      | 100          | 60      |
| Carton Suite 2     | 186    | 3.2m           | 100     | 150     | 60        | 40        | 42      | 100          | 60      |
| Carton Suite 3     | 162    | 3.2m           | 100     | 150     | 60        | 40        | 42      | 100          | 60      |
| Pre-function Foyer | 190    | 2.5m           | -       | -       | -         | -         | -       | -            | -       |